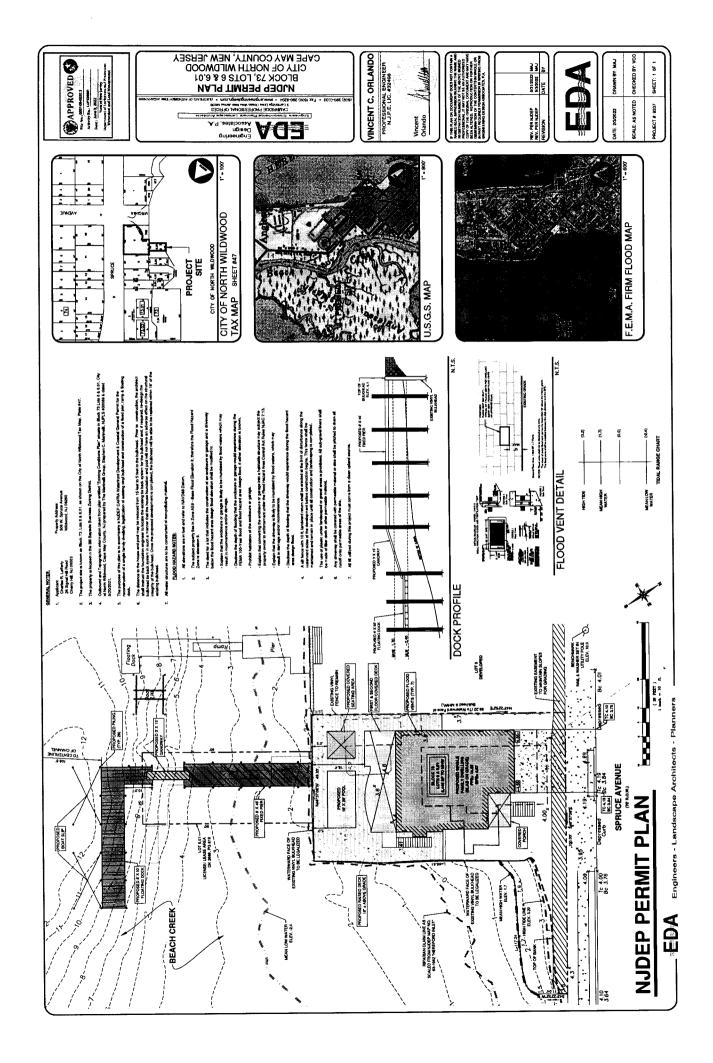

# STATE OF NEW JERSEY DEPARTMENT OF ENVIRONMENTAL PROTECTION WATERSHED & LAND MANAGEMENT

Mail Code 501-02A, P.O. Box 420, Trenton, New Jersey 08625-0420 Telephone: (609) 777-0454 or Fax: (609) 777-3656 www.nj.gov/dep/landuse

## **PERMIT**

| In accordance with the laws and regul<br>Protection hereby grants this permit t<br>with due cause and is subject to the<br>pages. For the purpose of this a<br>authorization, waiver, etc." Violation<br>the implementing rules and may subject | Approval Date June 3, 2022  Expiration Date June 2, 2027 |                                                                                                |                                       |  |
|-------------------------------------------------------------------------------------------------------------------------------------------------------------------------------------------------------------------------------------------------|----------------------------------------------------------|------------------------------------------------------------------------------------------------|---------------------------------------|--|
| Permit Number(s):                                                                                                                                                                                                                               | Governing Rule(s):                                       |                                                                                                |                                       |  |
| 0507-09-0020.2, LUP220001                                                                                                                                                                                                                       | CZM GP5 Expansion of WFD In-water Individual SPGP 19     | N.J.A.C. 7:7-1.1(a)                                                                            |                                       |  |
| Permittee:                                                                                                                                                                                                                                      |                                                          | Site Location:                                                                                 |                                       |  |
| Charles Lafferty<br>506 West Spruce Avenue<br>North Wildwood City, NJ 0826                                                                                                                                                                      |                                                          | Block(s) & Lot(s): [73, 6] [73, 6.01]<br>Municipality: North Wildwood City<br>County: Cape May |                                       |  |
| Description of Authorized Act                                                                                                                                                                                                                   | vitios.                                                  | 1                                                                                              | · · · · · · · · · · · · · · · · · · · |  |

#### **Description of Authorized Activities:**

This document authorizes the reconstruction of a single family home, including a pool and covered seating area, and the construction of an 8'x 45' fixed pier with a 3' x 15' ramp leading to a 6' x 10' floating dock with an 8' x 50' "L" section.

The Department has determined that the herein approved activities meet the requirements of the (FHACA/CZM) rules. This approval does not obviate the local Floodplain Administrator's responsibility to ensure all development occurring within their community's Special Flood Hazard Area is compliant with the local Flood Damage Prevention Ordinance, and minimum NFIP standards, regardless of any state-issued permits. FEMA requires communities to review and permit all proposed construction or other development within their SFHA in order to participate in the NFIP.