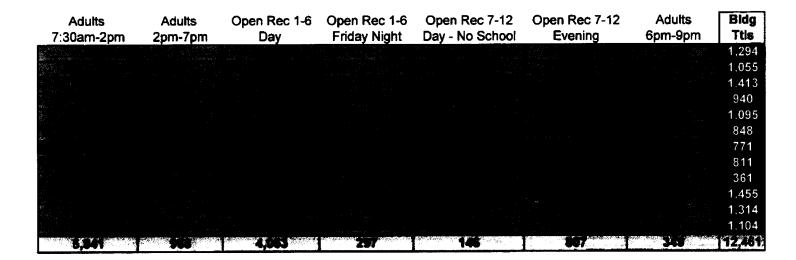

-02065 09/08/23  | August 2023 Fees                 | 3,337.00   | 0.00            | CLOSED |  |
| 23-02284 10/04/23  | September Fees                   | 5,928.00   | 0.00            | CLOSED |  |
| 23-02599 11/08/23  | October 2023 Fees                | 14,291.00  | 0.00            | CLOSED |  |
| 23-02736 12/04/23  | 02736 12/04/23 November UCC Fees |            | 0.00            | CLOSED |  |
|                    | Grand Total                      | 111,629.00 | 0.00            |        |  |
|                    |                                  |            |                 |        |  |

| January   |
|-----------|
| February  |
| March     |
| April     |
| May       |
| June      |
| July      |
| August    |
| September |
| October   |
| November  |
| December  |
| TOTALS:   |





### North Wildwood Recreation Center

### **TOTAL YEAR - 2023**

### **BUILDING USAGE - OTHER 2023**

TOTALS

|                                                           | January | February | March             | April                | May              | June                      | July                          | August          | September        | October | November                                 | December