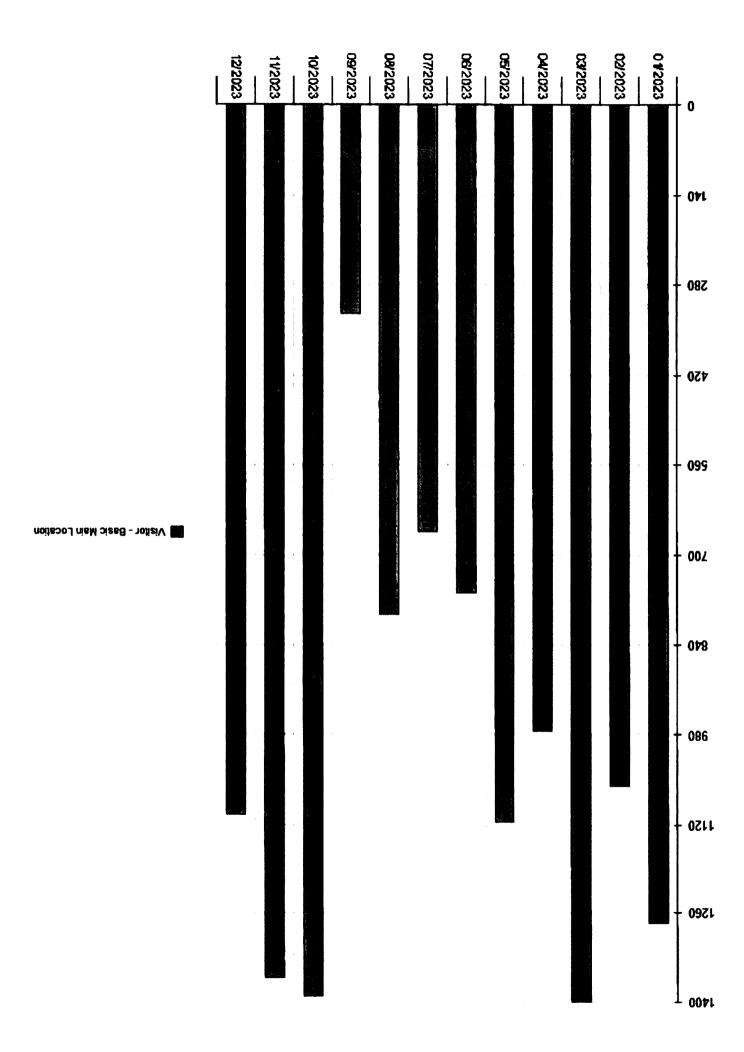

2065 09/08/23  | August 2023 Fees                 | 3,337.00   | 0.00            | CLOSED |  |
| 23-02284 10/04/23  | September Fees                   | 5,928.00   | 0.00            | CLOSED |  |
| 23-02599 11/08/23  | October 2023 Fees                | 14,291.00  | 0.00            | CLOSED |  |
| 23-02736 12/04/23  | 02736 12/04/23 November UCC Fees |            | 0.00            | CLOSED |  |
|                    | Grand Total                      | 111,629.00 | 0.00            |        |  |
|                    |                                  |            |                 |        |  |

| January   |
|-----------|
| February  |
| March     |
| April     |
| May       |
| June      |
| July      |
| August    |
| September |
| October   |
| November  |
| December  |
| TOTALS:   |





### North Wildwood Recreation Center

### **TOTAL YEAR - 2023**

### **BUILDING USAGE - OTHER 2023**

TOTALS

|                                                           | January | February | March             | April                | May              | June                      | July                          | August          | September        | October | November                                 | December