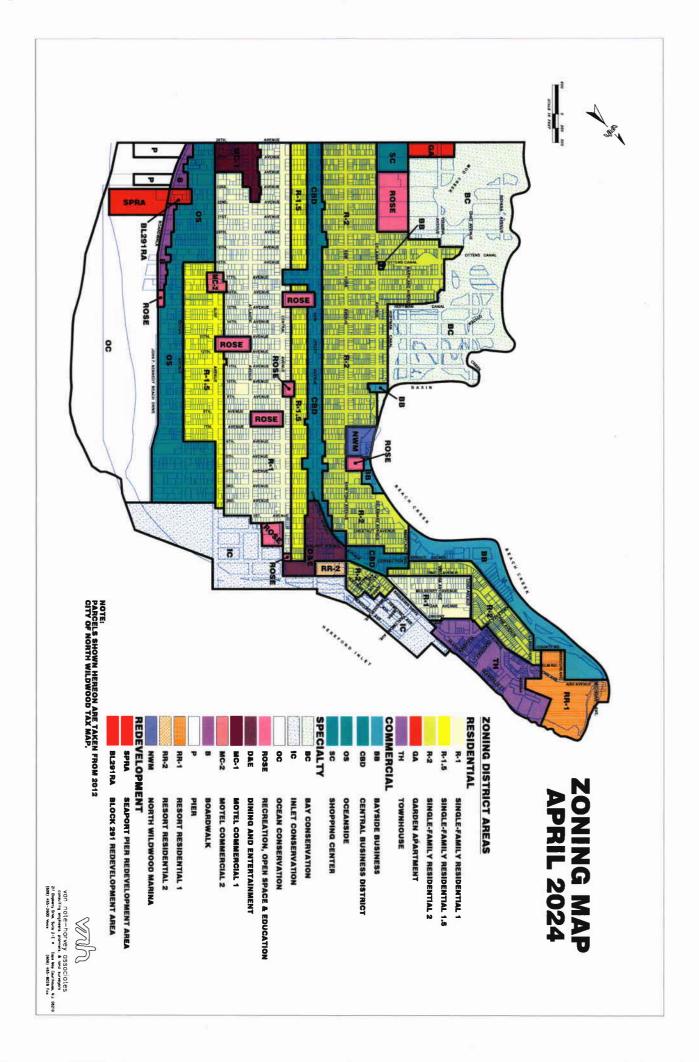

# **ORDINANCES:**

Ord. 1940 (2<sup>nd</sup> Reading) – Amending Chapter 276, Land Development Ord. 1942 (1<sup>st</sup> Reading) – Amending Chapter 276, Adoption of Zoning Map Ord. 1943 (1<sup>st</sup> Reading) – Amending Chapter 407, Trailers